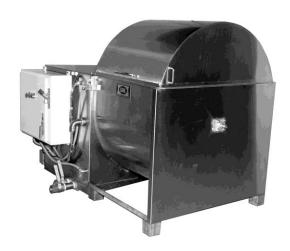

# A STAND ALONE SYSTEM FOR WASHING & DRYING EGG TRAYS

The SFWD-1 washer is a simple and compact unit that allows washing, disinfecting and automatically drying of the plastic egg trays.

Capacity: 2.000 trays / hour

## **Simple operation:**

- . place stacks of trays in unit
- . close lid and push ON button
- . automatic programmable control system does the job for you wash + rinse + dry
- . open lid, take dried stacks of trays
- . place new stacks of trays in unit and re-start the operation

#### **Compact design:**

L x W x H ( 1920 mm x 1655 mm x 1600 mm ). It fits everywhere.

## **Simple installation:**

Pre-wired and plumbed for easy installation.

### Easy to service and maintain:

Body, water holding tank, piping and coil heat exchanger in Stainless Steel.

**Power set up**: 2,23 kW (1 x drive 1,49 kW + 2 x pumps 0,37 kW)

Option with electric elements : add 9 kW. **Water consumption :** approx. 20 lit/batch